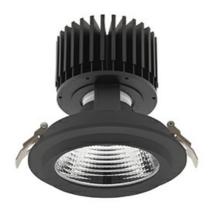

## Downlight LED

LED downlight for drop ceiling installation. Aluminium housing. Glass cover included. Available in white, black and grey. Any RAL palette colour available on enquiry. Reflector beams available: 15°, 30°, 45° and 60°. Maximum power is 37W.

Luminaire Efficiency

CRI

| JMINAIRE                          |                  |
|-----------------------------------|------------------|
| Weight                            | 1,03 [kg]        |
| Protection rating IP , IK , class | IP 20, IK 3,     |
| Luminaire colour                  | BLACK            |
| Cover                             | Glass            |
| Operating voltage                 | 220-240V 50-60Hz |