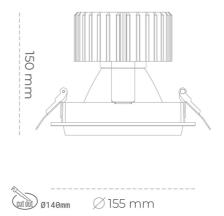

## DOWNLIGHT SHERIFF M 930 23W 60° BLACK PREMIUM COLOR ON/OFF

Article number: N204-K0002-PC930-HA-H60-ZC02\_600-S6-###

| LED                  | СОВ                       |
|----------------------|---------------------------|
| Light colour         | 3000 [K] PREMIUM<br>COLOR |
| CRI                  | 90                        |
| Led chip flux        | 2588 [lm]                 |
| Luminous flux        | 2070 [lm]                 |
| System power         | 23 [W]                    |
| Luminaire Efficiency | 90 [lm/W]                 |
| Beam angle           | 60°                       |
| Controller           |                           |
| MacAdam              | ON/OFF                    |
|                      | 3 SDCM                    |
| UMINAIRE             |                           |

#### Downlight LED

LED downlight for drop ceiling installation. Aluminium housing. Glass cover included. Available in white, black and grey. Any RAL patette colour available on enquiry. Reflector beams available: 15°, 30°, 45° and 60°. Maximum power is 37W.

# LUMI

| Weight                            | 1,03 [kg]        |
|-----------------------------------|------------------|
| Protection rating IP , IK , class | IP 20, IK 3,     |
| Luminaire colour                  | BLACK            |
| Cover                             | Glass            |
| Operating voltage                 | 220-240V 50-60Hz |