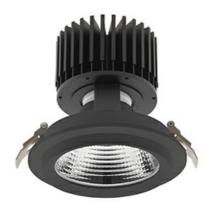

## DOWNLIGHT SHERIFF M 930 23W 60° BLACK PREMIUM COLOR ON/OFF

Article number: N204-K0002-PC930-HA-H60-ZC02\_600-S6-###

| LED                  | СОВ                       |
|----------------------|---------------------------|
| Light colour         | 3000 [K] PREMIUM<br>COLOR |
| CRI                  | 90                        |
| Led chip flux        | 2588 [lm]                 |
| Luminous flux        | 2070 [lm]                 |
| System power         | 23 [W]                    |
| Luminaire Efficiency | 90 [lm/W]                 |
| Beam angle           | 60°                       |
| Controller           |                           |
| MacAdam              | ON/OFF                    |
|                      | 3 SDCM                    |
| UMINAIRE             |                           |

#### Downlight LED

LED downlight for drop ceiling installation. Aluminium housing. Glass cover included. Available in white, black and grey. Any RAL patette colour available on enquiry. Reflector beams available: 15°, 30°, 45° and 60°. Maximum power is 37W.

# LUMI

| Weight                            | 1,03 [kg]        |
|-----------------------------------|------------------|
| Protection rating IP , IK , class | IP 20, IK 3,     |
| Luminaire colour                  | BLACK            |
| Cover                             | Glass            |
| Operating voltage                 | 220-240V 50-60Hz |