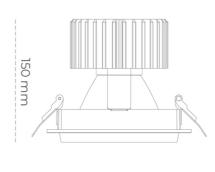

## LUMINAIRE

Weight 1,03 [kg]
Protection rating IP , IK , class IP 20, IK 3,
Luminaire colour BLACK
Cover Glass
Operating voltage 220-240V 50-60Hz

Note: All data are typical values. Tolerance of measurements +/-10% System features may change with product improvements due to technical advances.