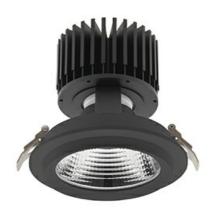

## DOWNLIGHT SHERIFF M 930 14W 60° BLACK PREMIUM COLOR ON/OFF

Article number: N204-K0002-PC930-HA-H60-ZC01\_350-S6-###

COB

 Light colour
 3000 [K] PREMIUM COLOR

 CRI
 90

 Led chip flux
 1583 [Im]

 Luminous flux
 1266 [Im]

## LUMINAIRE

Weight 1,03 [kg]
Protection rating IP , IK , class IP 20, IK 3,
Luminaire colour BLACK
Cover Glass
Operating voltage 220-240V 50-60Hz

Note: All data are typical values. Tolerance of measurements +/-10% System features may change with product improvements due to technical advances.