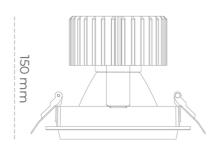

## **LUMINAIRE**

Weight 1,03 [kg]

Protection rating IP , IK , class IP 20, IK 3,

Luminaire colour BLACK

Cover Glass

Operating voltage 220-240V 50-60Hz