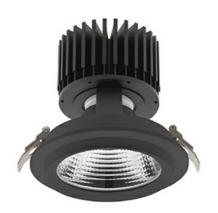

## DOWNLIGHT SHERIFF M 930 11W 60° BLACK PREMIUM COLOR ON/OFF

Article number: N204-K0002-PC930-HA-H60-ZC01\_250-S6-###

LED COB

Light colour 3000 [K] PREMIUM COLOR

CRI

Controller

MacAdam

3 SDCM

## **Downlight LED**

LED downlight for drop ceiling installation. Aluminium housing. Glass cover included. Available in white, black and grey. Any RAL palette colour available on enquiry. Reflector beams available: 15°, 30°, 45° and 60°. Maximum power is 37W.