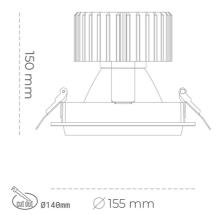

Downlight LED

LED downlight for drop ceiling installation. Aluminium housing. Glass cover included. Available in white, black and grey. Any RAL patette colour available on enquiry. Reflector beams available: 15°, 30°, 45° and 60°. Maximum power is 37W.

## LUMINAIRE

| Weight                            | 1,03 [kg]        |
|-----------------------------------|------------------|
| Protection rating IP , IK , class | IP 20, IK 3,     |
| Luminaire colour                  | BLACK            |
| Cover                             | Glass            |
| Operating voltage                 | 220-240V 50-60Hz |