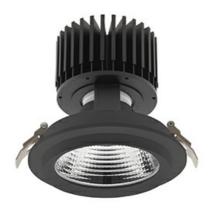

Downlight LED

LED downlight for drop ceiling installation. Aluminium housing. Glass cover included. Available in white, black and grey. Any RAL patette colour available on enquiry. Reflector beams available: 15°, 30°, 45° and 60°. Maximum power is 37W.

## LUMINAIRE

| Weight                            | 1,03 [kg]        |
|-----------------------------------|------------------|
| Protection rating IP , IK , class | IP 20, IK 3,     |
| Luminaire colour                  | BLACK            |
| Cover                             | Glass            |
| Operating voltage                 | 220-240V 50-60Hz |