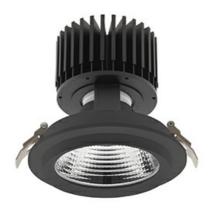

# DOWNLIGHT SHERIFF M 930 37W 30° BLACK PREMIUM COLOR ON/OFF

Article number: N204-K0002-PC930-HA-H30-ZC03\_950-S6-###

| LED                  | COB                       |
|----------------------|---------------------------|
| Light colour         | 3000 [K] PREMIUM<br>COLOR |
| CRI                  | 90                        |
| Led chip flux        | 90                        |
| Luminous flux        | 3827 [lm]                 |
|                      | 3061 [lm]                 |
| System power         | 37 [W]                    |
| Luminaire Efficiency |                           |
| Beam angle           | 83 [lm/W]                 |
|                      | 30°                       |
| Controller           | ON/OFF                    |
| MacAdam              |                           |
|                      | 3 SDCM                    |
|                      |                           |
| UMINAIRE             |                           |

#### Downlight LED

LED downlight for drop ceiling installation. Aluminium housing. Glass cover included. Available in white, black and grey. Any RAL patette colour available on enquiry. Reflector beams available: 15°, 30°, 45° and 60°. Maximum power is 37W.

## LUMI

| Weight                            | 1,03 [kg]        |
|-----------------------------------|------------------|
| Protection rating IP , IK , class | IP 20, IK 3,     |
| Luminaire colour                  | BLACK            |
| Cover                             | Glass            |
| Operating voltage                 | 220-240V 50-60Hz |