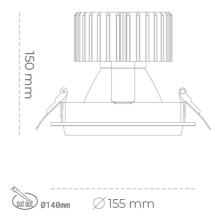

#### Downlight LED

LED downlight for drop ceiling installation. Aluminium housing. Glass cover included. Available in white, black and grey. Any RAL patette colour available on enquiry. Reflector beams available: 15°, 30°, 45° and 60°. Maximum power is 37W.

## LUMI

| Weight                            | 1,03 [kg]        |
|-----------------------------------|------------------|
| Protection rating IP , IK , class | IP 20, IK 3,     |
| Luminaire colour                  | BLACK            |
| Cover                             | Glass            |
| Operating voltage                 | 220-240V 50-60Hz |