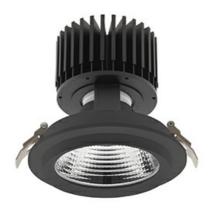

## Downlight LED

LED downlight for drop ceiling installation. Aluminium housing. Glass cover included. Available in white, black and grey. Any RAL palette colour available on enquiry. Reflector beams available: 15°, 30°, 45° and 60°. Maximum power is 37W.

Luminaire Efficiency

CRI

| JMINAIRE                          |                  |
|-----------------------------------|------------------|
| Weight                            | 1,03 [kg]        |
| Protection rating IP , IK , class | IP 20, IK 3,     |
| Luminaire colour                  | BLACK            |
| Cover                             | Glass            |
| Operating voltage                 | 220-240V 50-60Hz |