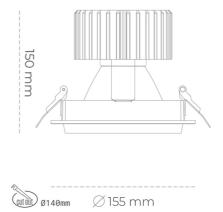

## Downlight LED

LED downlight for drop ceiling installation. Aluminium housing. Glass cover included. Available in white, black and grey. Any RAL palette colour available on enquiry. Reflector beams available: 15°, 30°, 45° and 60°. Maximum power is 37W.

Luminaire Efficiency

CRI

| JMINAIRE                          |                  |
|-----------------------------------|------------------|
| Weight                            | 1,03 [kg]        |
| Protection rating IP , IK , class | IP 20, IK 3,     |
| Luminaire colour                  | BLACK            |
| Cover                             | Glass            |
| Operating voltage                 | 220-240V 50-60Hz |