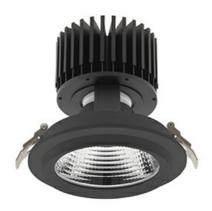

## Downlight LED

LED downlight for drop ceiling installation. Aluminium housing. Glass cover included. Available in white, black and grey. Any RAL palette colour available on enquiry. Reflector beams available: 15°, 30°, 45° and 60°. Maximum power is 37W.

Luminaire Efficiency

CRI

| JMINAIRE                          |                  |
|-----------------------------------|------------------|
| Weight                            | 1,03 [kg]        |
| Protection rating IP , IK , class | IP 20, IK 3,     |
| Luminaire colour                  | BLACK            |
| Cover                             | Glass            |
| Operating voltage                 | 220-240V 50-60Hz |