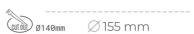

## **LUMINAIRE**

Weight 1,03 [kg] Protection rating IP, IK, class IP 20, IK 3, BLACK Luminaire colour Cover Glass Operating voltage 220-240V 50-60Hz

## **Downlight LED**

LED downlight for drop ceiling installation. Aluminium housing. Glass cover included. Available in white, black and grey. Any RAL palette colour available on enquiry. Reflector beams available: 15°, 30°, 45° and 60°. Maximum power