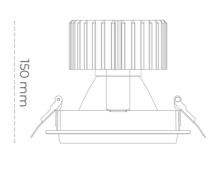

## **LUMINAIRE**

Weight 1,03 [kg] Protection rating IP, IK, class IP 20, IK 3, BLACK Luminaire colour Cover Glass Operating voltage 220-240V 50-60Hz

## **Downlight LED**

LED downlight for drop ceiling installation. Aluminium housing. Glass cover included. Available in white, black and grey. Any RAL palette colour available on enquiry. Reflector beams available: 15°, 30°, 45° and 60°. Maximum power