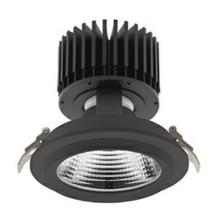

## **Downlight LED**

LED downlight for drop ceiling installation. Aluminium housing. Glass cover included. Available in white, black and grey. Any RAL palette colour available on enquiry. Reflector beams available: 15°, 30°, 45° and 60°. Maximum power