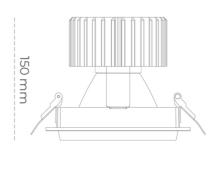

## LUMINAIRE

Weight 1,03 [kg]
Protection rating IP , IK , class IP 20, IK 3,
Luminaire colour BLACK
Cover Glass
Operating voltage 220-240V 50-60Hz

Note: All data are typical values. Tolerance of measurements +/-10% System features may change with product improvements due to technical advances.