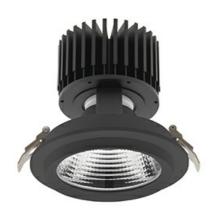

## Downlight LED

LED downlight for drop ceiling installation. Aluminium housing. Glass cover included. Available in white, black and grey. Any RAL palette colour available on enquiry. Reflector beams available: 15°, 30°, 45° and 60°. Maximum power is 37W.

## LUMINAIRE

Weight 1,03 [kg]
Protection rating IP , IK , class IP 20, IK 3,
Luminaire colour BLACK
Cover Glass
Operating voltage 220-240V 50-60Hz

Note: All data are typical values. Tolerance of measurements +/-10% System features may change with product improvements due to technical advances.