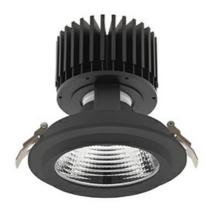

### Downlight LED

LED downlight for drop ceiling installation. Aluminium housing. Glass cover included. Available in white, black and grey. Any RAL palette colour available on enquiry. Reflector beams available: 15°, 30°, 45° and 60°. Maximum power is 37W.

Luminaire Efficiency

CRI

| Weight                            | 1,03 [kg]        |
|-----------------------------------|------------------|
| Protection rating IP , IK , class | IP 20, IK 3,     |
| Luminaire colour                  | BLACK            |
| Cover                             | Glass            |
| Operating voltage                 | 220-240V 50-60Hz |