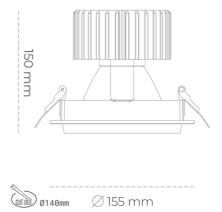

### Downlight LED

LED downlight for drop ceiling installation. Aluminium housing. Glass cover included. Available in white, black and grey. Any RAL palette colour available on enquiry. Reflector beams available: 15°, 30°, 45° and 60°. Maximum power is 37W.

Luminaire Efficiency

CRI

| Weight                            | 1,03 [kg]        |
|-----------------------------------|------------------|
| Protection rating IP , IK , class | IP 20, IK 3,     |
| Luminaire colour                  | BLACK            |
| Cover                             | Glass            |
| Operating voltage                 | 220-240V 50-60Hz |