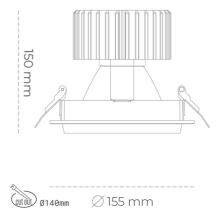

## Downlight LED

LED downlight for drop ceiling installation. Aluminium housing. Glass cover included. Available in white, black and grey. Any RAL palette colour available on enquiry. Reflector beams available: 15°, 30°, 45° and 60°. Maximum power is 37W.

Luminaire Efficiency

CRI

| JMINAIRE                          |                  |
|-----------------------------------|------------------|
| Weight                            | 1,03 [kg]        |
| Protection rating IP , IK , class | IP 20, IK 3,     |
| Luminaire colour                  | BLACK            |
| Cover                             | Glass            |
| Operating voltage                 | 220-240V 50-60Hz |