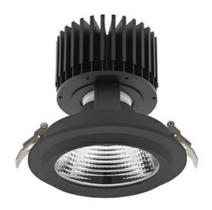

## DOWNLIGHT SHERIFF M 930 27W 15° BLACK PREMIUM COLOR ON/OFF

Article number: N204-K0002-PC930-HA-H15-ZC02\_700-S6-###

COB

90

2960 [lm]

2368 [lm]

88 [lm/W]

ON/OFF

## Downlight LED

LED downlight for drop ceiling installation. Aluminium housing. Glass cover included. Available in white, black and grey. Any RAL palette colour available on enquiry. Reflector beams available: 15°, 30°, 45° and 60°. Maximum power is 37W.

Luminaire Efficiency

CRI

| JMINAIRE                          |                  |
|-----------------------------------|------------------|
| Weight                            | 1,03 [kg]        |
| Protection rating IP , IK , class | IP 20, IK 3,     |
| Luminaire colour                  | BLACK            |
| Cover                             | Glass            |
| Operating voltage                 | 220-240V 50-60Hz |