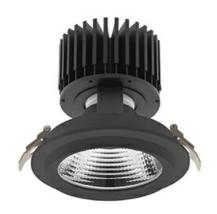

## **Downlight LED**

LED downlight for drop ceiling installation. Aluminium housing. Glass cover included. Available in white, black and grey. Any RAL palette colour available on enquiry. Reflector beams available: 15°, 30°, 45° and 60°. Maximum power is 37W.