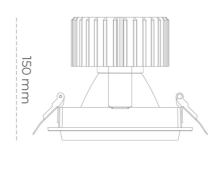

## LUMINAIRE

Weight 1,03 [kg]
Protection rating IP , IK , class IP 20, IK 3,
Luminaire colour BLACK
Cover Glass
Operating voltage 220-240V 50-60Hz

## **Downlight LED**

LED downlight for drop ceiling installation. Aluminium housing. Glass cover included. Available in white, black and grey. Any RAL palette colour available on enquiry. Reflector beams available: 15°, 30°, 45° and 60°. Maximum power is 37W.