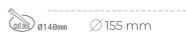

## LUMINAIRE

Weight 1,03 [kg]
Protection rating IP , IK , class IP 20, IK 3,
Luminaire colour BLACK
Cover Glass
Operating voltage 220-240V 50-60Hz

## **Downlight LED**

LED downlight for drop ceiling installation. Aluminium housing. Glass cover included. Available in white, black and grey. Any RAL palette colour available on enquiry. Reflector beams available: 15°, 30°, 45° and 60°. Maximum power is 37W.