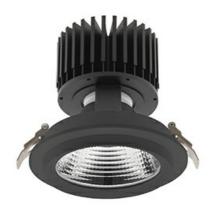

#### DOWNLIGHT

## DOWNLIGHT SHERIFF M 930 35W 60° BLACK CRI97 ON/OFF

Article number: N204-K0002-HI930-H8-H60-ZC03\_900-S6-###

COB

90

3735 [lm]

2988 [lm]

85 [lm/W]

ON/OFF

#### Downlight LED

LED downlight for drop ceiling installation. Aluminium housing. Glass cover included. Available in white, black and grey. Any RAL palette colour available on enquiry. Reflector beams available: 15°, 30°, 45° and 60°. Maximum power is 37W.