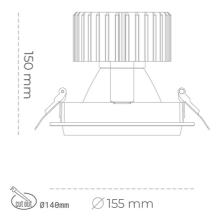

#### Downlight LED

LED downlight for drop ceiling installation. Aluminium housing. Glass cover included. Available in white, black and grey. Any RAL palette colour available on enquiry. Reflector beams available: 15°, 30°, 45° and 60°. Maximum power is 37W.

Luminaire Efficiency

CRI

| Weight                            | 1,03 [kg]        |
|-----------------------------------|------------------|
| Protection rating IP , IK , class | IP 20, IK 3,     |
| Luminaire colour                  | BLACK            |
| Cover                             | Glass            |
| Operating voltage                 | 220-240V 50-60Hz |
|                                   |                  |