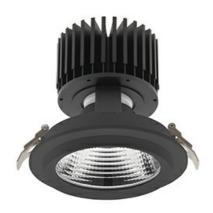

#### Downlight LED

LED downlight for drop ceiling installation. Aluminium housing. Glass cover included. Available in white, black and grey. Any RAL patette colour available on enquiry. Reflector beams available: 15°, 30°, 45° and 60°. Maximum power is 37W.

CRI

| Weight                            | 1,03 [kg]        |
|-----------------------------------|------------------|
| Protection rating IP , IK , class | IP 20, IK 3,     |
| Luminaire colour                  | BLACK            |
| Cover                             | Glass            |
| Operating voltage                 | 220-240V 50-60Hz |
|                                   |                  |