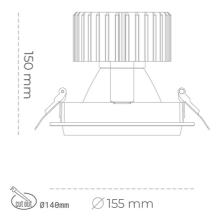

#### Downlight LED

LED downlight for drop ceiling installation. Aluminium housing. Glass cover included. Available in white, black and grey. Any RAL palette colour available on enquiry. Reflector beams available: 15°, 30°, 45° and 60°. Maximum power is 37W.

CRI

| Weight                            | 1,03 [kg]        |
|-----------------------------------|------------------|
| Protection rating IP , IK , class | IP 20, IK 3,     |
| Luminaire colour                  | BLACK            |
| Cover                             | Glass            |
| Operating voltage                 | 220-240V 50-60Hz |
|                                   |                  |