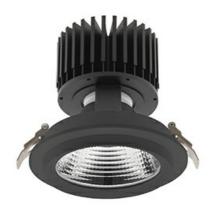

#### Downlight LED

LED downlight for drop ceiling installation. Aluminium housing. Glass cover included. Available in white, black and grey. Any RAL palette colour available on enquiry. Reflector beams available: 15°, 30°, 45° and 60°. Maximum power is 37W.

CRI

| Weight                            | 1,03 [kg]        |
|-----------------------------------|------------------|
| Protection rating IP , IK , class | IP 20, IK 3,     |
| Luminaire colour                  | BLACK            |
| Cover                             | Glass            |
| Operating voltage                 | 220-240V 50-60Hz |
|                                   |                  |