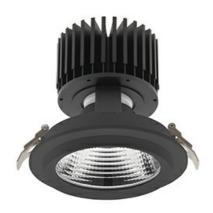

#### DOWNLIGHT

## DOWNLIGHT SHERIFF M 930 37W 45° BLACK CRI97 ON/OFF

Article number: N204-K0002-HI930-H8-H45-ZC03\_950-S6-###

COB

90

3915 [lm]

3132 [lm]

85 [lm/W]

ON/OFF

#### Downlight LED

LED downlight for drop ceiling installation. Aluminium housing. Glass cover included. Available in white, black and grey. Any RAL palette colour available on enquiry. Reflector beams available: 15°, 30°, 45° and 60°. Maximum power is 37W.