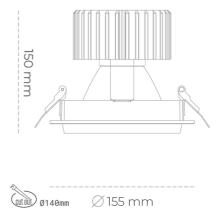

#### Downlight LED

LED downlight for drop ceiling installation. Aluminium housing. Glass cover included. Available in white, black and grey. Any RAL palette colour available on enquiry. Reflector beams available: 15°, 30°, 45° and 60°. Maximum power is 37W.

Luminaire Efficiency

CRI

| Weight                            | 1,03 [kg]        |
|-----------------------------------|------------------|
| Protection rating IP , IK , class | IP 20, IK 3,     |
| Luminaire colour                  | BLACK            |
| Cover                             | Glass            |
| Operating voltage                 | 220-240V 50-60Hz |
|                                   |                  |