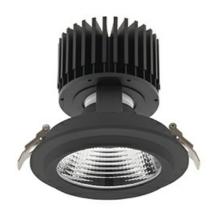

### Downlight LED

LED downlight for drop ceiling installation. Aluminium housing. Glass cover included. Available in white, black and grey. Any RAL palette colour available on enquiry. Reflector beams available: 15°, 30°, 45° and 60°. Maximum power is 37W.

CRI

| Weight                            | 1,03 [kg]        |
|-----------------------------------|------------------|
| Protection rating IP , IK , class | IP 20, IK 3,     |
| Luminaire colour                  | BLACK            |
| Cover                             | Glass            |
| Operating voltage                 | 220-240V 50-60Hz |
|                                   |                  |