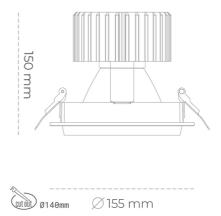

### Downlight LED

LED downlight for drop ceiling installation. Aluminium housing. Glass cover included. Available in white, black and grey. Any RAL palette colour available on enquiry. Reflector beams available: 15°, 30°, 45° and 60°. Maximum power is 37W.

CRI

| Weight                            | 1,03 [kg]        |
|-----------------------------------|------------------|
| Protection rating IP , IK , class | IP 20, IK 3,     |
| Luminaire colour                  | BLACK            |
| Cover                             | Glass            |
| Operating voltage                 | 220-240V 50-60Hz |
|                                   |                  |