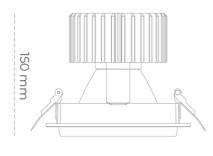

## LUMINAIRE

Weight 1,03 [kg]

Protection rating IP , IK , class IP 20, IK 3,

Luminaire colour BLACK

Cover Glass

Operating voltage 220-240V 50-60Hz

Note: All data are typical values. Tolerance of measurements +/-10% System features may change with product improvements due to technical advances.