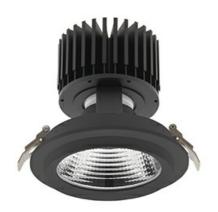

## DOWNLIGHT SHERIFF M 930 14W 45° BLACK CRI97 ON/OFF

Article number: N204-K0002-HI930-H8-H45-ZC01\_350-S6-###

COB 3000 [K] CRI97 Light colour CRI Led chip flux 1575 [lm] Luminous flux 1260 [lm] System power 14 [W] Luminaire Efficiency 90 [lm/W] Beam angle 45° Controller ON/OFF MacAdam 3 SDCM

## Downlight LED

LED downlight for drop ceiling installation. Aluminium housing. Glass cover included. Available in white, black and grey. Any RAL palette colour available on enquiry. Reflector beams available: 15°, 30°, 45° and 60°. Maximum power is 37W

## LUMINAIRE

Weight 1,03 [kg]

Protection rating IP , IK , class IP 20, IK 3,

Luminaire colour BLACK

Cover Glass

Operating voltage 220-240V 50-60Hz

Note: All data are typical values. Tolerance of measurements +/-10% System features may change with product improvements due to technical advances.