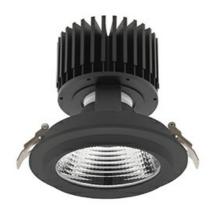

#### Downlight LED

LED downlight for drop ceiling installation. Aluminium housing. Glass cover included. Available in white, black and grey. Any RAL palette colour available on enquiry. Reflector beams available: 15°, 30°, 45° and 60°. Maximum power is 37W.

Luminaire Efficiency

CRI

| Weight                            | 1,03 [kg]        |
|-----------------------------------|------------------|
| Protection rating IP , IK , class | IP 20, IK 3,     |
| Luminaire colour                  | BLACK            |
| Cover                             | Glass            |
| Operating voltage                 | 220-240V 50-60Hz |
|                                   |                  |