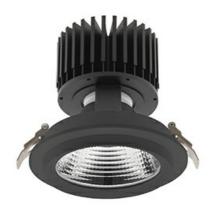

#### DOWNLIGHT

## DOWNLIGHT SHERIFF M 930 21W 30° BLACK CRI97 ON/OFF

Article number: N204-K0002-HI930-H8-H30-ZC02\_550-S6-###

COB

90

2402 [lm]

1921 [lm]

91 [lm/W]

ON/OFF

#### Downlight LED

LED downlight for drop ceiling installation. Aluminium housing. Glass cover included. Available in white, black and grey. Any RAL palette colour available on enquiry. Reflector beams available: 15°, 30°, 45° and 60°. Maximum power is 37W.