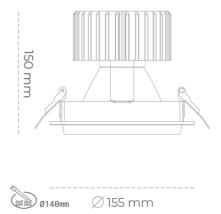

#### Downlight LED

LED downlight for drop ceiling installation. Aluminium housing. Glass cover included. Available in white, black and grey. Any RAL palette colour available on enquiry. Reflector beams available: 15°, 30°, 45° and 60°. Maximum power is 37W.

Luminaire Efficiency

CRI

| Weight                            | 1,03 [kg]        |
|-----------------------------------|------------------|
| Protection rating IP , IK , class | IP 20, IK 3,     |
| Luminaire colour                  | BLACK            |
| Cover                             | Glass            |
| Operating voltage                 | 220-240V 50-60Hz |
|                                   |                  |