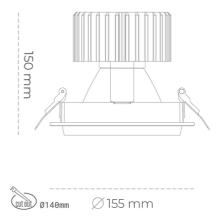

#### Downlight LED

LED downlight for drop ceiling installation. Aluminium housing. Glass cover included. Available in white, black and grey. Any RAL patette colour available on enquiry. Reflector beams available: 15°, 30°, 45° and 60°. Maximum power is 37W.

CRI

| Weight                            | 1,03 [kg]        |
|-----------------------------------|------------------|
| Protection rating IP , IK , class | IP 20, IK 3,     |
| Luminaire colour                  | BLACK            |
| Cover                             | Glass            |
| Operating voltage                 | 220-240V 50-60Hz |
|                                   |                  |