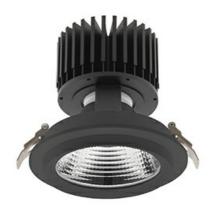

#### Downlight LED

LED downlight for drop ceiling installation. Aluminium housing. Glass cover included. Available in white, black and grey. Any RAL patette colour available on enquiry. Reflector beams available: 15°, 30°, 45° and 60°. Maximum power is 37W.