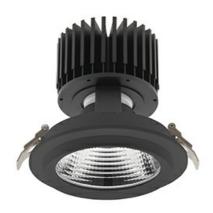

#### Downlight LED

LED downlight for drop ceiling installation. Aluminium housing. Glass cover included. Available in white, black and grey. Any RAL palette colour available on enquiry. Reflector beams available: 15°, 30°, 45° and 60°. Maximum power is 37W.