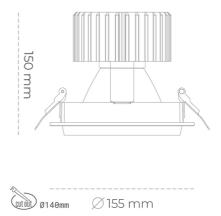

#### Downlight LED

LED downlight for drop ceiling installation. Aluminium housing. Glass cover included. Available in white, black and grey. Any RAL palette colour available on enquiry. Reflector beams available: 15°, 30°, 45° and 60°. Maximum power is 37W.

CRI

| Weight                            | 1,03 [kg]        |
|-----------------------------------|------------------|
| Protection rating IP , IK , class | IP 20, IK 3,     |
| Luminaire colour                  | BLACK            |
| Cover                             | Glass            |
| Operating voltage                 | 220-240V 50-60Hz |
|                                   |                  |