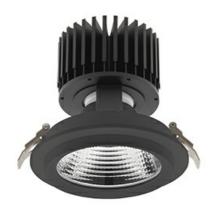

#### Downlight LED

LED downlight for drop ceiling installation. Aluminium housing. Glass cover included. Available in white, black and grey. Any RAL palette colour available on enquiry. Reflector beams available: 15°, 30°, 45° and 60°. Maximum power is 37W.

CRI

| Weight                            | 1,03 [kg]        |
|-----------------------------------|------------------|
| Protection rating IP , IK , class | IP 20, IK 3,     |
| Luminaire colour                  | BLACK            |
| Cover                             | Glass            |
| Operating voltage                 | 220-240V 50-60Hz |
|                                   |                  |