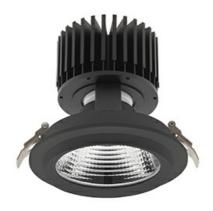

## Downlight LED

LED downlight for drop ceiling installation. Aluminium housing. Glass cover included. Available in white, black and grey. Any RAL palette colour available on enquiry. Reflector beams available: 15°, 30°, 45° and 60°. Maximum power is 37W.

Luminaire Efficiency

CRI

| JMINAIRE                          |                  |
|-----------------------------------|------------------|
| Weight                            | 1,03 [kg]        |
| Protection rating IP , IK , class | IP 20, IK 3,     |
| Luminaire colour                  | BLACK            |
| Cover                             | Glass            |
| Operating voltage                 | 220-240V 50-60Hz |