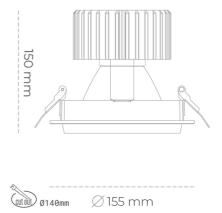

## Downlight LED

LED downlight for drop ceiling installation. Aluminium housing. Glass cover included. Available in white, black and grey. Any RAL palette colour available on enquiry. Reflector beams available: 15°, 30°, 45° and 60°. Maximum power is 37W.

Luminaire Efficiency

CRI

| JMINAIRE                          |                  |
|-----------------------------------|------------------|
| Weight                            | 1,03 [kg]        |
| Protection rating IP , IK , class | IP 20, IK 3,     |
| Luminaire colour                  | BLACK            |
| Cover                             | Glass            |
| Operating voltage                 | 220-240V 50-60Hz |