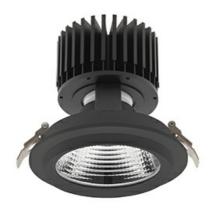

# DOWNLIGHT SHERIFF M 935 25W 60° BLACK PREMIUM WHITE ON/OFF

Article number: N204-K0002-HE935-HA-H60-ZC02\_650-S6-###

COB

90

3777 [lm]

3021 [lm]

121 [lm/W]

ON/OFF

#### Downlight LED

LED downlight for drop ceiling installation. Aluminium housing. Glass cover included. Available in white, black and grey. Any RAL palette colour available on enquiry. Reflector beams available: 15°, 30°, 45° and 60°. Maximum power is 37W.