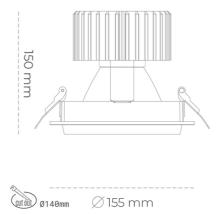

#### Downlight LED

LED downlight for drop ceiling installation. Aluminium housing. Glass cover included. Available in white, black and grey. Any RAL palette colour available on enquiry. Reflector beams available: 15°, 30°, 45° and 60°. Maximum power is 37W.

Luminaire Efficiency

CRI

| Weight                            | 1,03 [kg]        |
|-----------------------------------|------------------|
| Protection rating IP , IK , class | IP 20, IK 3,     |
| Luminaire colour                  | BLACK            |
| Cover                             | Glass            |
| Operating voltage                 | 220-240V 50-60Hz |