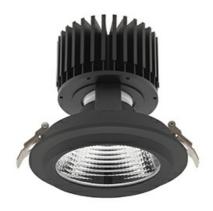

#### Downlight LED

LED downlight for drop ceiling installation. Aluminium housing. Glass cover included. Available in white, black and grey. Any RAL palette colour available on enquiry. Reflector beams available: 15°, 30°, 45° and 60°. Maximum power is 37W.

Luminaire Efficiency

CRI

| Weight                            | 1,03 [kg]        |
|-----------------------------------|------------------|
| Protection rating IP , IK , class | IP 20, IK 3,     |
| Luminaire colour                  | BLACK            |
| Cover                             | Glass            |
| Operating voltage                 | 220-240V 50-60Hz |