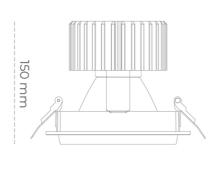

## Downlight LED

LED downlight for drop ceiling installation. Aluminium housing. Glass cover included. Available in white, black and grey. Any RAL palette colour available on enquiry. Reflector beams available: 15°, 30°, 45° and 60°. Maximum power is 37W

## **LUMINAIRE**

Weight 1,03 [kg]

Protection rating IP , IK , class IP 20, IK 3,

Luminaire colour BLACK

Cover Glass

Operating voltage 220-240V 50-60Hz

Note: All data are typical values. Tolerance of measurements +/-10% System features may change with product improvements due to technical advances.