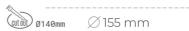

## Downlight LED

LED downlight for drop ceiling installation. Aluminium housing. Glass cover included. Available in white, black and grey. Any RAL palette colour available on enquiry. Reflector beams available: 15°, 30°, 45° and 60°. Maximum power is 37W

## **LUMINAIRE**

Weight 1,03 [kg]

Protection rating IP , IK , class IP 20, IK 3,

Luminaire colour BLACK

Cover Glass

Operating voltage 220-240V 50-60Hz

Note: All data are typical values. Tolerance of measurements +/-10% System features may change with product improvements due to technical advances.