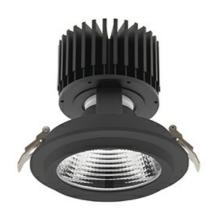

## Downlight LED

LED downlight for drop ceiling installation. Aluminium housing. Glass cover included. Available in white, black and grey. Any RAL palette colour available on enquiry. Reflector beams available: 15°, 30°, 45° and 60°. Maximum power is 37W

## **LUMINAIRE**

Weight 1,03 [kg]

Protection rating IP , IK , class IP 20, IK 3,

Luminaire colour BLACK

Cover Glass

Operating voltage 220-240V 50-60Hz

Note: All data are typical values. Tolerance of measurements +/-10% System features may change with product improvements due to technical advances.