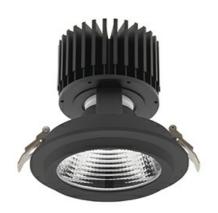

## LUMINAIRE

Weight 1,03 [kg]

Protection rating IP , IK , class IP 20, IK 3,

Luminaire colour BLACK

Cover Glass

Operating voltage 220-240V 50-60Hz

Note: All data are typical values. Tolerance of measurements +/-10% System features may change with product improvements due to technical advances.