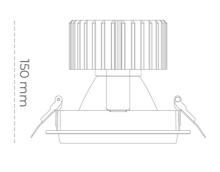

## **Downlight LED**

LED downlight for drop ceiling installation. Aluminium housing. Glass cover included. Available in white, black and grey. Any RAL palette colour available on enquiry. Reflector beams available: 15°, 30°, 45° and 60°. Maximum power is 37W.

## LUMINAIRE

Weight 1,03 [kg]

Protection rating IP , IK , class IP 20, IK 3,

Luminaire colour BLACK

Cover Glass

Operating voltage 220-240V 50-60Hz

Note: All data are typical values. Tolerance of measurements +/-10% System features may change with product improvements due to technical advances.