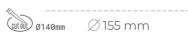

## **Downlight LED**

LED downlight for drop ceiling installation. Aluminium housing. Glass cover included. Available in white, black and grey. Any RAL palette colour available on enquiry. Reflector beams available: 15°, 30°, 45° and 60°. Maximum power is 37W