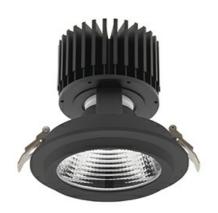

## **Downlight LED**

LED downlight for drop ceiling installation. Aluminium housing. Glass cover included. Available in white, black and grey. Any RAL palette colour available on enquiry. Reflector beams available: 15°, 30°, 45° and 60°. Maximum power is 37W