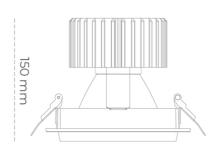

## **Downlight LED**

LED downlight for drop ceiling installation. Aluminium housing. Glass cover included. Available in white, black and grey. Any RAL palette colour available on enquiry. Reflector beams available: 15°, 30°, 45° and 60°. Maximum power is 37W