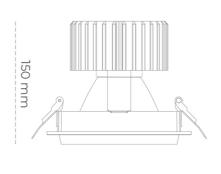

## LUMINAIRE

Weight 1,03 [kg]

Protection rating IP , IK , class IP 20, IK 3,

Luminaire colour BLACK

Cover Glass

Operating voltage 220-240V 50-60Hz

Note: All data are typical values. Tolerance of measurements +/-10% System features may change with product improvements due to technical advances.