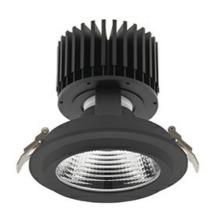

## Downlight LED

LED downlight for drop ceiling installation. Aluminium housing. Glass cover included. Available in white, black and grey. Any RAL palette colour available on enquiry. Reflector beams available: 15°, 30°, 45° and 60°. Maximum power is 27M.

## LUMINAIRE

Weight 1,03 [kg]

Protection rating IP , IK , class IP 20, IK 3,

Luminaire colour BLACK

Cover Glass

Operating voltage 220-240V 50-60Hz

Note: All data are typical values. Tolerance of measurements +/-10% System features may change with product improvements due to technical advances.