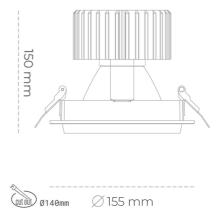

### Downlight LED

LED downlight for drop ceiling installation. Aluminium housing. Glass cover included. Available in white, black and grey. Any RAL palette colour available on enquiry. Reflector beams available: 15°, 30°, 45° and 60°. Maximum power is 37W.

Luminaire Efficiency

CRI

| Weight                            | 1,03 [kg]        |
|-----------------------------------|------------------|
| Protection rating IP , IK , class | IP 20, IK 3,     |
| Luminaire colour                  | BLACK            |
| Cover                             | Glass            |
| Operating voltage                 | 220-240V 50-60Hz |