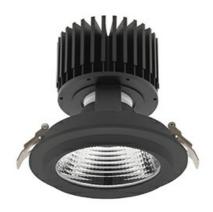

### Downlight LED

LED downlight for drop ceiling installation. Aluminium housing. Glass cover included. Available in white, black and grey. Any RAL palette colour available on enquiry. Reflector beams available: 15°, 30°, 45° and 60°. Maximum power is 37W.

Luminaire Efficiency

CRI

| Weight                            | 1,03 [kg]        |
|-----------------------------------|------------------|
| Protection rating IP , IK , class | IP 20, IK 3,     |
| Luminaire colour                  | BLACK            |
| Cover                             | Glass            |
| Operating voltage                 | 220-240V 50-60Hz |