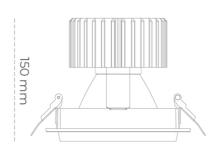

## **Downlight LED**

LED downlight for drop ceiling installation. Aluminium housing. Glass cover included. Available in white, black and grey. Any RAL palette colour available on enquiry. Reflector beams available: 15°, 30°, 45° and 60°. Maximum power is 37W

## LUMINAIRE

 Weight
 1,03 [kg]

 Protection rating IP , IK , class
 IP 20, IK 3,

 Luminaire colour
 BLACK

 Cover
 Glass

 Operating voltage
 220-240V 50-60Hz

Note: All data are typical values. Tolerance of measurements +/-10% System features may change with product improvements due to technical advances.