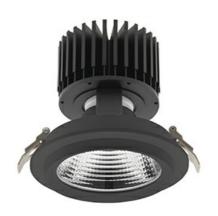

## LUMINAIRE

 Weight
 1,03 [kg]

 Protection rating IP , IK , class
 IP 20, IK 3,

 Luminaire colour
 BLACK

 Cover
 Glass

 Operating voltage
 220-240V 50-60Hz

Note: All data are typical values. Tolerance of measurements +/-10% System features may change with product improvements due to technical advances.