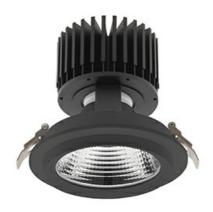

## Downlight LED

LED downlight for drop ceiling installation. Aluminium housing. Glass cover included. Available in white, black and grey. Any RAL palette colour available on enquiry. Reflector beams available: 15°, 30°, 45° and 60°. Maximum power is 37W.

Luminaire Efficiency

CRI

| Weight                            | 1,03 [kg]        |
|-----------------------------------|------------------|
| Protection rating IP , IK , class | IP 20, IK 3,     |
| Luminaire colour                  | BLACK            |
| Cover                             | Glass            |
| Operating voltage                 | 220-240V 50-60Hz |