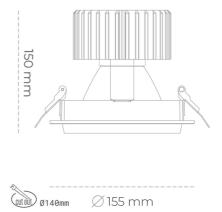

## Downlight LED

LED downlight for drop ceiling installation. Aluminium housing. Glass cover included. Available in white, black and grey. Any RAL palette colour available on enquiry. Reflector beams available: 15°, 30°, 45° and 60°. Maximum power is 37W.

Luminaire Efficiency

CRI

| Weight                            | 1,03 [kg]        |
|-----------------------------------|------------------|
| Protection rating IP , IK , class | IP 20, IK 3,     |
| Luminaire colour                  | BLACK            |
| Cover                             | Glass            |
| Operating voltage                 | 220-240V 50-60Hz |