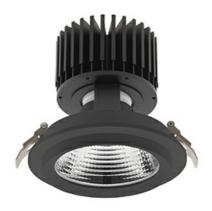

# DOWNLIGHT SHERIFF M 935 25W 15° BLACK PREMIUM WHITE ON/OFF

Article number: N204-K0002-HE935-HA-H15-ZC02\_650-S6-###

COB

90

3777 [lm]

3021 [lm]

121 [lm/W]

ON/OFF

# Downlight LED

LED downlight for drop ceiling installation. Aluminium housing. Glass cover included. Available in white, black and grey. Any RAL palette colour available on enquiry. Reflector beams available: 15°, 30°, 45° and 60°. Maximum power is 37W.

Luminaire Efficiency

CRI

| Weight                            | 1,03 [kg]        |
|-----------------------------------|------------------|
| Protection rating IP , IK , class | IP 20, IK 3,     |
| Luminaire colour                  | BLACK            |
| Cover                             | Glass            |
| Operating voltage                 | 220-240V 50-60Hz |