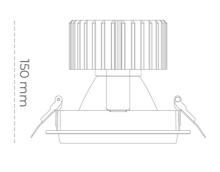

## **Downlight LED**

LED downlight for drop ceiling installation. Aluminium housing. Glass cover included. Available in white, black and grey. Any RAL palette colour available on enquiry. Reflector beams available: 15°, 30°, 45° and 60°. Maximum power is 27M.