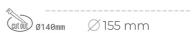

## **Downlight LED**

LED downlight for drop ceiling installation. Aluminium housing. Glass cover included. Available in white, black and grey. Any RAL palette colour available on enquiry. Reflector beams available: 15°, 30°, 45° and 60°. Maximum power is 27M.