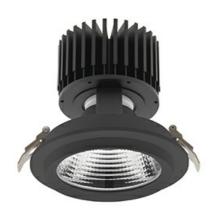

## **Downlight LED**

LED downlight for drop ceiling installation. Aluminium housing. Glass cover included. Available in white, black and grey. Any RAL palette colour available on enquiry. Reflector beams available: 15°, 30°, 45° and 60°. Maximum power is 27M.