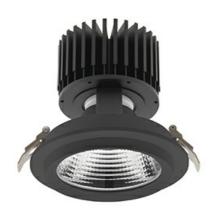

## **Downlight LED**

LED downlight for drop ceiling installation. Aluminium housing. Glass cover included. Available in white, black and grey. Any RAL palette colour available on enquiry. Reflector beams available: 15°, 30°, 45° and 60°. Maximum power is 27M.