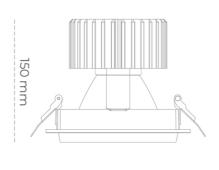

## LUMINAIRE

Weight 1,03 [kg]

Protection rating IP , IK , class IP 20, IK 3,

Luminaire colour BLACK

Cover Glass

Operating voltage 220-240V 50-60Hz

## **Downlight LED**

LED downlight for drop ceiling installation. Aluminium housing. Glass cover included. Available in white, black and grey. Any RAL palette colour available on enquiry. Reflector beams available: 15°, 30°, 45° and 60°. Maximum power is 27M.