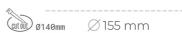

## LUMINAIRE

Weight 1,03 [kg]

Protection rating IP , IK , class IP 20, IK 3,

Luminaire colour BLACK

Cover Glass

Operating voltage 220-240V 50-60Hz

## **Downlight LED**

LED downlight for drop ceiling installation. Aluminium housing. Glass cover included. Available in white, black and grey. Any RAL palette colour available on enquiry. Reflector beams available: 15°, 30°, 45° and 60°. Maximum power is 27M.