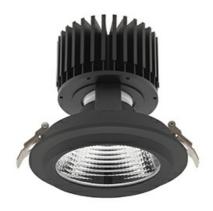

# DOWNLIGHT SHERIFF M 930 23W 60° BLACK PREMIUM WHITE ON/OFF

Article number: N204-K0002-HE930-HA-H60-ZC02\_600-S6-###

COB

90

3403 [lm]

2722 [lm]

118 [lm/W]

ON/OFF

#### Downlight LED

LED downlight for drop ceiling installation. Aluminium housing. Glass cover included. Available in white, black and grey. Any RAL palette colour available on enquiry. Reflector beams available: 15°, 30°, 45° and 60°. Maximum power is 37W.