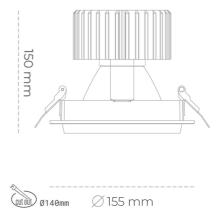

#### Downlight LED

LED downlight for drop ceiling installation. Aluminium housing. Glass cover included. Available in white, black and grey. Any RAL palette colour available on enquiry. Reflector beams available: 15°, 30°, 45° and 60°. Maximum power is 37W.

Luminaire Efficiency

CRI

| Weight                            | 1,03 [kg]        |
|-----------------------------------|------------------|
| Protection rating IP , IK , class | IP 20, IK 3,     |
| Luminaire colour                  | BLACK            |
| Cover                             | Glass            |
| Operating voltage                 | 220-240V 50-60Hz |