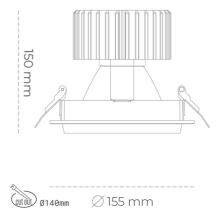

# Downlight LED

LED downlight for drop ceiling installation. Aluminium housing. Glass cover included. Available in white, black and grey. Any RAL palette colour available on enquiry. Reflector beams available: 15°, 30°, 45° and 60°. Maximum power is 37W.

Luminaire Efficiency

CRI

| Weight                            | 1,03 [kg]        |
|-----------------------------------|------------------|
| Protection rating IP , IK , class | IP 20, IK 3,     |
| Luminaire colour                  | BLACK            |
| Cover                             | Glass            |
| Operating voltage                 | 220-240V 50-60Hz |