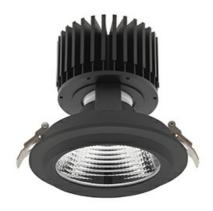

# Downlight LED

LED downlight for drop ceiling installation. Aluminium housing. Glass cover included. Available in white, black and grey. Any RAL palette colour available on enquiry. Reflector beams available: 15°, 30°, 45° and 60°. Maximum power is 37W.