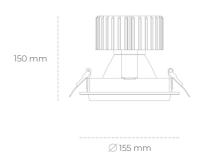

## **LUMINAIRE**

Weight 1,03 [kg] Protection rating IP, IK, class IP 20, IK 3, BLACK Luminaire colour Cover Glass Operating voltage 220-240V 50-60Hz

## **Downlight LED**

LED downlight for drop ceiling installation. Aluminium housing. Glass cover included. Available in white, black and grey. Any RAL palette colour available on enquiry. Reflector beams available: 15°, 30°, 45° and 60°. Maximum power