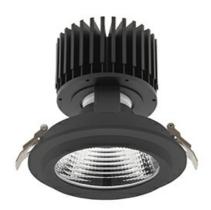

## DOWNLIGHT SHERIFF M 930 31W 45° BLACK PREMIUM WHITE ON/OFF

Article number: N204-K0002-HE930-HA-H45-ZC03\_800-S6-###

COB

3000 [K] PREMIUM WHITE Light colour

CRI

90

Led chip flux 3911 [lm] Luminous flux 3128 [lm] System power 31 [W] Luminaire Efficiency 101 [lm/W] Beam angle 45°

## **LUMINAIRE**

Weight 1,03 [kg] Protection rating IP, IK, class IP 20, IK 3, BLACK Luminaire colour Cover Glass Operating voltage 220-240V 50-60Hz

## **Downlight LED**

LED downlight for drop ceiling installation. Aluminium housing. Glass cover included. Available in white, black and grey. Any RAL palette colour available on enquiry. Reflector beams available: 15°, 30°, 45° and 60°. Maximum power