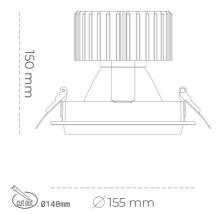

Luminaire Efficiency

CRI

| Weight                            | 1,03 [kg]        |
|-----------------------------------|------------------|
| Protection rating IP , IK , class | IP 20, IK 3,     |
| Luminaire colour                  | BLACK            |
| Cover                             | Glass            |
| Operating voltage                 | 220-240V 50-60Hz |