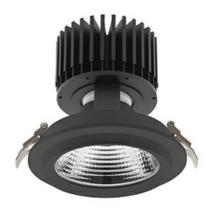

# DOWNLIGHT SHERIFF M 930 23W 45° BLACK PREMIUM WHITE ON/OFF

Article number: N204-K0002-HE930-HA-H45-ZC02\_600-S6-###

COB

90

3403 [lm]

2722 [lm]

118 [lm/W]

ON/OFF

### Downlight LED

LED downlight for drop ceiling installation. Aluminium housing. Glass cover included. Available in white, black and grey. Any RAL palette colour available on enquiry. Reflector beams available: 15°, 30°, 45° and 60°. Maximum power is 37W.

Luminaire Efficiency

CRI

| Weight                            | 1,03 [kg]        |
|-----------------------------------|------------------|
| Protection rating IP , IK , class | IP 20, IK 3,     |
| Luminaire colour                  | BLACK            |
| Cover                             | Glass            |
| Operating voltage                 | 220-240V 50-60Hz |