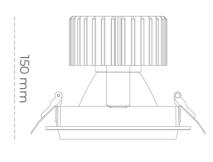

## **LUMINAIRE**

Weight 1,03 [kg]

Protection rating IP , IK , class IP 20, IK 3,

Luminaire colour BLACK

Cover Glass

Operating voltage 220-240V 50-60Hz

## **Downlight LED**

LED downlight for drop ceiling installation. Aluminium housing. Glass cover included. Available in white, black and grey. Any RAL palette colour available on enquiry. Reflector beams available: 15°, 30°, 45° and 60°. Maximum power is 37W