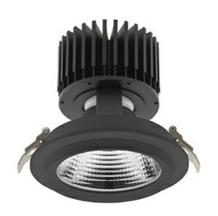

## **Downlight LED**

LED downlight for drop ceiling installation. Aluminium housing. Glass cover included. Available in white, black and grey. Any RAL palette colour available on enquiry. Reflector beams available: 15°, 30°, 45° and 60°. Maximum power is 37W