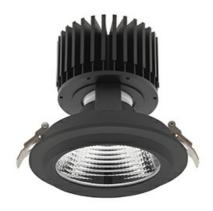

## Downlight LED

LED downlight for drop ceiling installation. Aluminium housing. Glass cover included. Available in white, black and grey. Any RAL palette colour available on enquiry. Reflector beams available: 15°, 30°, 45° and 60°. Maximum power is 37W.

Luminaire Efficiency

CRI

| Weight                            | 1,03 [kg]        |
|-----------------------------------|------------------|
| Protection rating IP , IK , class | IP 20, IK 3,     |
| Luminaire colour                  | BLACK            |
| Cover                             | Glass            |
| Operating voltage                 | 220-240V 50-60Hz |