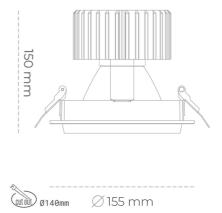

## Downlight LED

LED downlight for drop ceiling installation. Aluminium housing. Glass cover included. Available in white, black and grey. Any RAL palette colour available on enquiry. Reflector beams available: 15°, 30°, 45° and 60°. Maximum power is 37W.

Luminaire Efficiency

CRI

| Weight                            | 1,03 [kg]        |
|-----------------------------------|------------------|
| Protection rating IP , IK , class | IP 20, IK 3,     |
| Luminaire colour                  | BLACK            |
| Cover                             | Glass            |
| Operating voltage                 | 220-240V 50-60Hz |