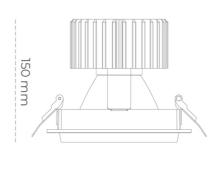

## LUMINAIRE

Weight 1,03 [kg]

Protection rating IP , IK , class IP 20, IK 3,

Luminaire colour BLACK

Cover Glass

Operating voltage 220-240V 50-60Hz

Note: All data are typical values. Tolerance of measurements +/-10% System features may change with product improvements due to technical advances.