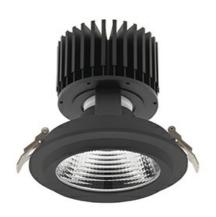

## Downlight LED

LED downlight for drop ceiling installation. Aluminium housing. Glass cover included. Available in white, black and grey. Any RAL palette colour available on enquiry. Reflector beams available: 15°, 30°, 45° and 60°. Maximum power is 37W

## LUMINAIRE

Weight 1,03 [kg]

Protection rating IP , IK , class IP 20, IK 3,

Luminaire colour BLACK

Cover Glass

Operating voltage 220-240V 50-60Hz

Note: All data are typical values. Tolerance of measurements +/-10% System features may change with product improvements due to technical advances.