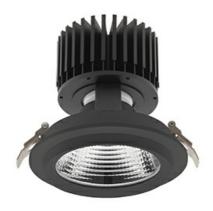

# Downlight LED

LED downlight for drop ceiling installation. Aluminium housing. Glass cover included. Available in white, black and grey. Any RAL palette colour available on enquiry. Reflector beams available: 15°, 30°, 45° and 60°. Maximum power is 37W.

Luminaire Efficiency

CRI

| Weight                            | 1,03 [kg]        |
|-----------------------------------|------------------|
| Protection rating IP , IK , class | IP 20, IK 3,     |
| Luminaire colour                  | BLACK            |
| Cover                             | Glass            |
| Operating voltage                 | 220-240V 50-60Hz |