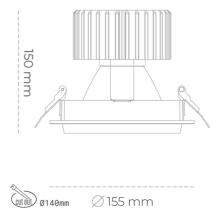

# Downlight LED

LED downlight for drop ceiling installation. Aluminium housing. Glass cover included. Available in white, black and grey. Any RAL palette colour available on enquiry. Reflector beams available: 15°, 30°, 45° and 60°. Maximum power is 37W.

Luminaire Efficiency

CRI

| Weight                            | 1,03 [kg]        |
|-----------------------------------|------------------|
| Protection rating IP , IK , class | IP 20, IK 3,     |
| Luminaire colour                  | BLACK            |
| Cover                             | Glass            |
| Operating voltage                 | 220-240V 50-60Hz |