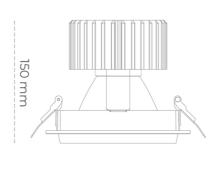

## LUMINAIRE

Weight 1,03 [kg]
Protection rating IP , IK , class IP 20, IK 3,
Luminaire colour BLACK
Cover Glass
Operating voltage 220-240V 50-60Hz

Note: All data are typical values. Tolerance of measurements +/-10% System features may change with product improvements due to technical advances.