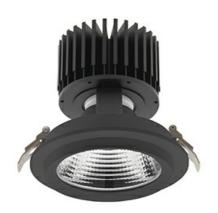

## Downlight LED

LED downlight for drop ceiling installation. Aluminium housing. Glass cover included. Available in white, black and grey. Any RAL palette colour available on enquiry. Reflector beams available: 15°, 30°, 45° and 60°. Maximum power is 27M.

## LUMINAIRE

Weight 1,03 [kg]
Protection rating IP , IK , class IP 20, IK 3,
Luminaire colour BLACK
Cover Glass
Operating voltage 220-240V 50-60Hz

Note: All data are typical values. Tolerance of measurements +/-10% System features may change with product improvements due to technical advances.