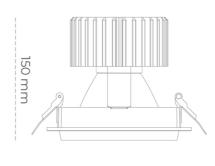

## LUMINAIRE

Weight 1,03 [kg]

Protection rating IP , IK , class IP 20, IK 3,

Luminaire colour BLACK

Cover Glass

Operating voltage 220-240V 50-60Hz