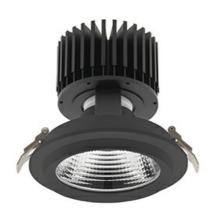

## **Downlight LED**

LED downlight for drop ceiling installation. Aluminium housing. Glass cover included. Available in white, black and grey. Any RAL palette colour available on enquiry. Reflector beams available: 15°, 30°, 45° and 60°. Maximum power is 27M.