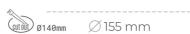

## **LUMINAIRE**

 Weight
 1,03 [kg]

 Protection rating IP , IK , class
 IP 20, IK 3,

 Luminaire colour
 BLACK

 Cover
 Glass

 Operating voltage
 220-240V 50-60Hz

## **Downlight LED**

LED downlight for drop ceiling installation. Aluminium housing. Glass cover included. Available in white, black and grey. Any RAL palette colour available on enquiry. Reflector beams available: 15°, 30°, 45° and 60°. Maximum power is 37W