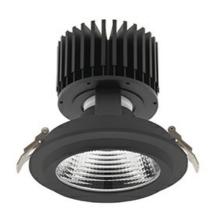

## **LUMINAIRE**

 Weight
 1,03 [kg]

 Protection rating IP , IK , class
 IP 20, IK 3,

 Luminaire colour
 BLACK

 Cover
 Glass

 Operating voltage
 220-240V 50-60Hz

## **Downlight LED**

LED downlight for drop ceiling installation. Aluminium housing. Glass cover included. Available in white, black and grey. Any RAL palette colour available on enquiry. Reflector beams available: 15°, 30°, 45° and 60°. Maximum power is 37W