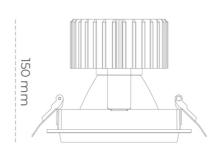

## **LUMINAIRE**

 Weight
 1,03 [kg]

 Protection rating IP , IK , class
 IP 20, IK 3,

 Luminaire colour
 BLACK

 Cover
 Glass

 Operating voltage
 220-240V 50-60Hz

## **Downlight LED**

LED downlight for drop ceiling installation. Aluminium housing. Glass cover included. Available in white, black and grey. Any RAL palette colour available on enquiry. Reflector beams available: 15°, 30°, 45° and 60°. Maximum power is 37W