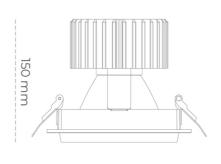

## LUMINAIRE

Weight 1,03 [kg]

Protection rating IP , IK , class IP 20, IK 3,

Luminaire colour BLACK

Cover Glass

Operating voltage 220-240V 50-60Hz

Note: All data are typical values. Tolerance of measurements +/-10% System features may change with product improvements due to technical advances.