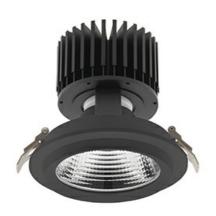

## DOWNLIGHT SHERIFF M 957 37W 60° BLACK SPECIAL ON/OFF

Article number: N204-K0002-CC957-H8-H60-ZC03\_950-S6-###

| LED                  | COB              |
|----------------------|------------------|
| Light colour         | 5700 [K] SPECIAL |
| CRI                  | 90               |
| Led chip flux        | 4590 [lm]        |
| Luminous flux        | 3672 [lm]        |
| System power         | 37 [W]           |
| Luminaire Efficiency | 99 [lm/W]        |
| Beam angle           | 60°              |
| Controller           | ON/OFF           |
| MacAdam              | 3 SDCM           |
|                      |                  |

## **Downlight LED**

LED downlight for drop ceiling installation. Aluminium housing. Glass cover included. Available in white, black and grey. Any RAL palette colour available on enquiry. Reflector beams available: 15°, 30°, 45° and 60°. Maximum power is 37W

## LUMINAIRE

Weight 1,03 [kg]

Protection rating IP , IK , class IP 20, IK 3,

Luminaire colour BLACK

Cover Glass

Operating voltage 220-240V 50-60Hz

Note: All data are typical values. Tolerance of measurements +/-10% System features may change with product improvements due to technical advances.