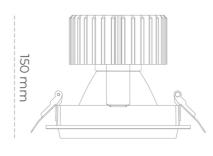

## **Downlight LED**

LED downlight for drop ceiling installation. Aluminium housing. Glass cover included. Available in white, black and grey. Any RAL palette colour available on enquiry. Reflector beams available: 15°, 30°, 45° and 60°. Maximum power is 37W.