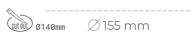

## **Downlight LED**

LED downlight for drop ceiling installation. Aluminium housing. Glass cover included. Available in white, black and grey. Any RAL palette colour available on enquiry. Reflector beams available: 15°, 30°, 45° and 60°. Maximum power is 37W.